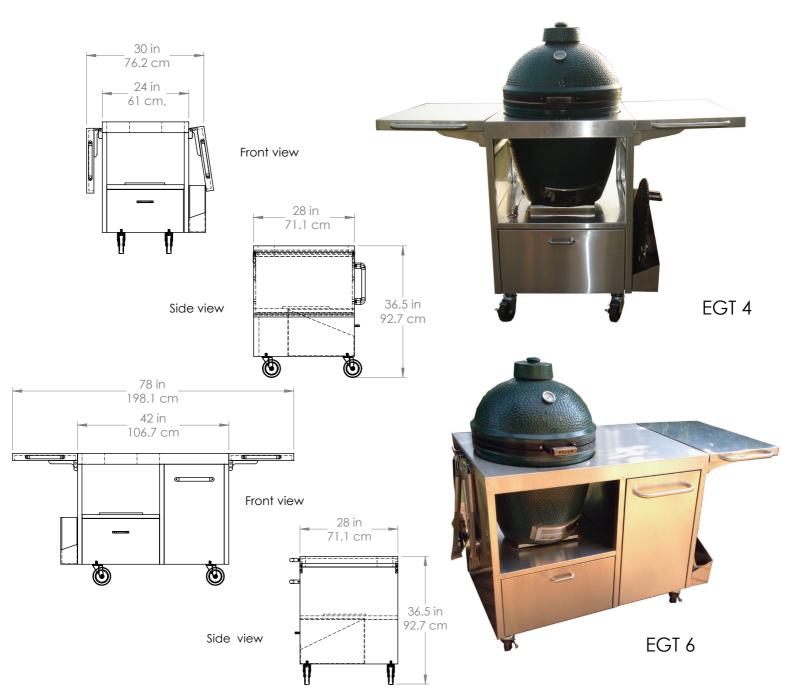

## JOB\_\_\_\_\_ ITEM #\_\_\_\_\_ STAINLESS CERAMIC COOKER TABLE

**Construction & Features:** Welded all stainless construction. 16 gauge Type 304 Stainless Steel, All stainless heavy duty industrial hardware. Drawer slides are rated at 100 pounds. NSF approved casters are rated at 250 pounds each, set comes with 2 locking casters. Drop down shelves are 18" wide. Table is shipped assembled, only drop shelves need added if ordered. 12" stainless handles double as towel bar or place to hang tools. Platform under cooker eliminates the need for a concrete paver. Options include door and drawer locks, utensil hooks, plate setter storage, drawer insert, drop down shelves and adjustable racks in storage area.